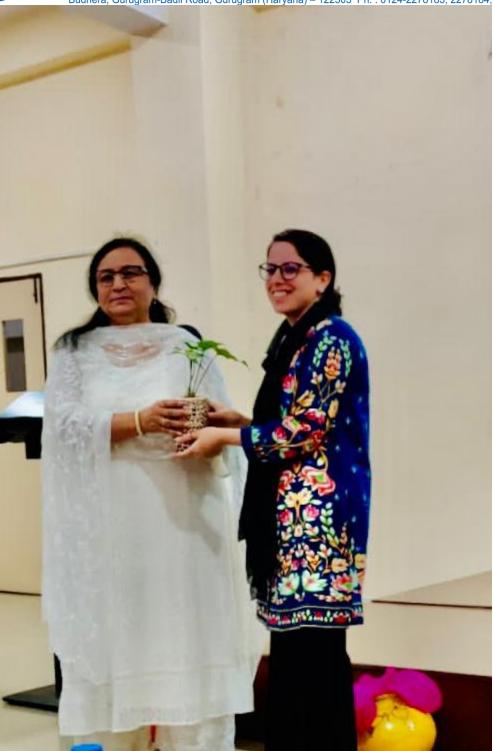

### SHREE GURU GOBIND SINGH TRICENTENARY UNIVERSITY (UGC Approved) Gurugram, Delhi-NCR

Figure 2: Prof. (Dr.) Waheeda Khan, facilitating the Speaker.

Figure 3: Faculty members with the Speaker.

**Brief profile of speaker:** 