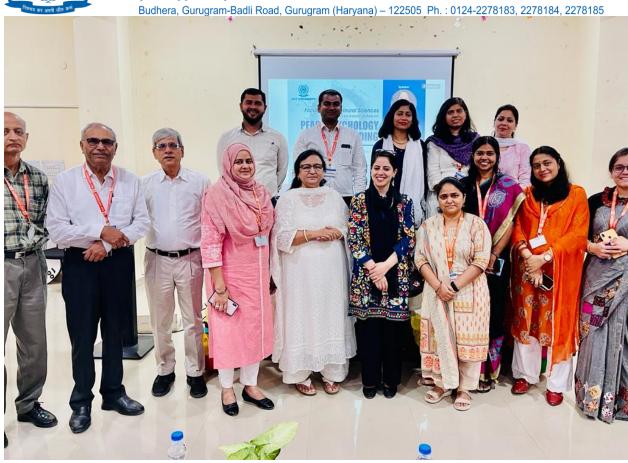

### SHREE GURU GOBIND SINGH TRICENTENARY UNIVERSITY (UGC Approved) Gurugram, Delhi-NCR

Figure 2: Prof. (Dr.) Waheeda Khan, facilitating the Speaker.

Figure 3: Faculty members with the Speaker.

**Brief profile of speaker:** 